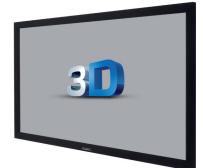

## 3D projection surface.

Featuring a higher gain of 2.0 and gray color, this canvas offers high contrast and high quality image thanks to the best possible luminosity. With the technology featured in the Movie Palace Premium 3D, you can now enjoy rich colors thanks to highly pronounced contrast.

Enjoy high definition with a canvas that is adapted for 3D projection, reproducing precise and exceptionnally vivid images, even in relatively bright environments.

The Movie Palace Premium 3D is undoubtedly the best choice for your dedicated screening room.