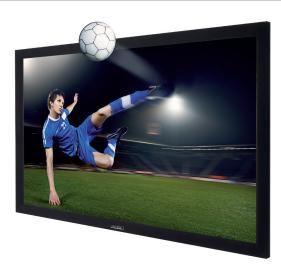

## 3D projection surface.

Featuring a higher gain of 2.0 and gray color, this canvas offers high contrast and high quality image thanks to the best possible luminosity. With the technology featured in the Movie Palace Premium 3D, you can now enjoy rich colors thanks to highly pronounced contrast.

Enjoy high definition with a canvas that is adapted for 3D projection, reproducing precise and exceptionnally vivid images, even in relatively bright environments.

The Movie Palace Premium 3D is undoubtedly the best choice for your dedicated screening room.