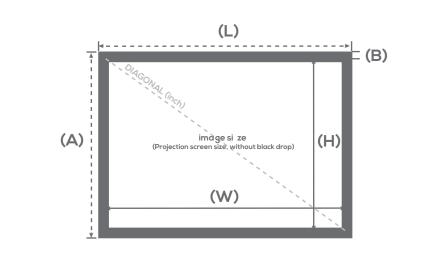

## Details

Gray fabric

| Ratio | Fabric   | REF LUMENE                    | Image size<br>W x H cm | Diagonal<br>(inch) | Overall dimensions<br>L x A x P cm | Black edges<br>(mm)<br>B | GEN Code      |
|-------|----------|-------------------------------|------------------------|--------------------|------------------------------------|--------------------------|---------------|
| 16:9  | 3D (2.0) | MOVIE PALACE PREMIUM 3D 170 C | 171 X 96               | 77                 | 187 X 112 X 4                      | 80                       | 3760108806368 |
|       |          | MOVIE PALACE PREMIUM 3D 200 C | 203 X 115              | 92                 | 219 X 131 X 4                      | 80                       | 3760108806375 |
|       |          | MOVIE PALACE PREMIUM 3D 220 C | ON REQUEST             |                    |                                    |                          | 3700795102787 |
|       |          | MOVIE PALACE PREMIUM 3D 240 C | 234 X 132              | 106                | 250 X 148 X 4                      | 80                       | 3760108806382 |
|       |          | MOVIE PALACE PREMIUM 3D 270 C | 270 X 152              | 122                | 286 X 168 X 4                      | 80                       | 3760108806399 |
|       |          | MOVIE PALACE PREMIUM 3D 300 C | 305 X 172              | 138                | 321 X 188 X 4                      | 80                       | 3760108806405 |
|       |          | MOVIE PALACE PREMIUM 3D 350 C | 332 X 186              | 150                | 348 X 202 X 4                      | 80                       | 3700795104934 |
|       |          | MOVIE PALACE PREMIUM 3D 400 C | 398 X 224              | 180                | 462 X 269 X 4                      | 100                      | 3700795104941 |