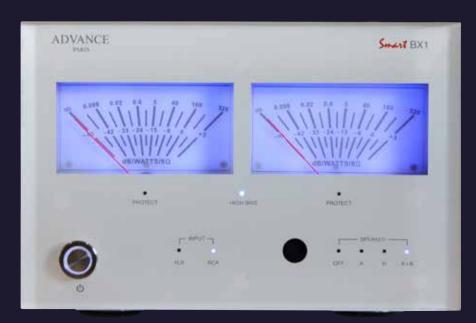

### STEREO POWER AMPLIFIER 2x105W

The new BX1 power amplifier delivers real audio performance and value. Massive transformer combined with the audiophile components are the warranty of a detailed and subtlety reproduction of your favourite music. Perfect synthesis of technology, it will offer flexibility and full compatibility with all types of audio sources, digitals and analogs.

#### HIGH BIAS

The BX1 provides a power of 105 W /  $8\Omega$  per channel in class AB. A switch on the rear panel allows to deliver the first watts in Class A. Beyond this limit, the amplifier commutes automatically in Class AB.