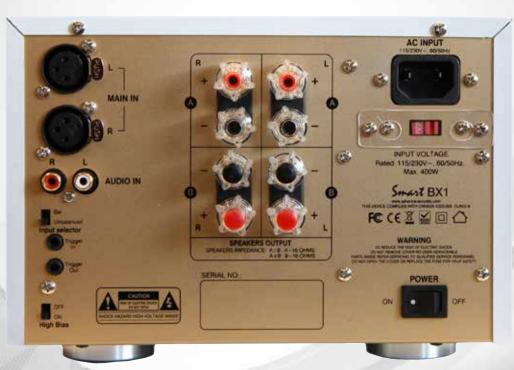

#### BX1 SPECIFICATIONS

**POWER OUTPUT 8 ohms** 2x105W **POWER OUTPUT 4 ohms** 2x150W FREQUENCY RESPONSE (-3dB) 10Hz-50kHz DISTORSION < 0.03% S/N RATIO > 98 dB **CHANNEL SEPARATION** >70 dB**INPUT IMPEDANCE UNBALANCED** 20ΚΩ **INPUT IMPEDANCE BALANCED** 38ΚΩ AC INPUT 115-230V POWER CONSUMPTION MAX <450W TRANSFORMER(S)