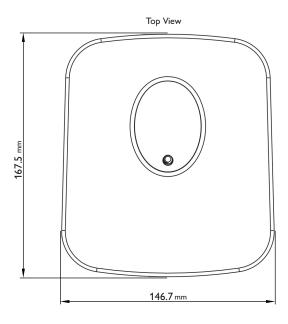

### Features:

- + 1⁄4" screw mounting for use with LSX II
- Aluminium construction for rigidity and stability
- 10° upwards tilt
- Available finishes: Black / Silver

Dimensions without LSX II speaker

Dimension with LSX II speaker