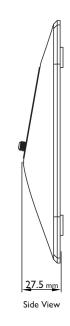

### Features:

- + 1⁄4" screw mounting for use with LSX II
- Aluminium construction for rigidity and stability
- 10° upwards tilt
- Available finishes: Black / Silver

Dimensions without LSX II speaker

Dimension with LSX II speaker