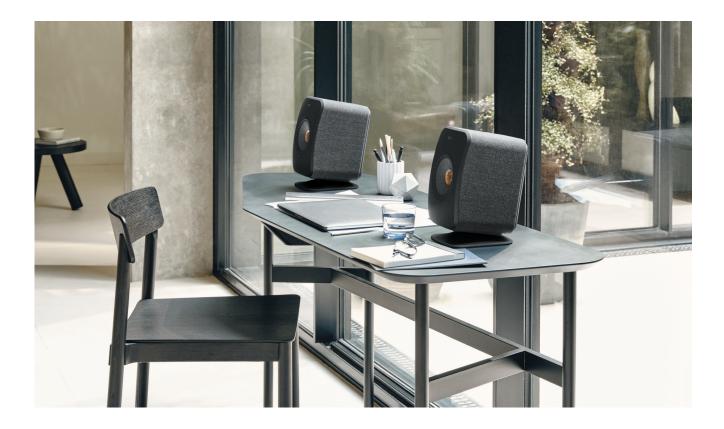

#### P1 Desk Pad

Formed from high quality diecast aluminium and bonded directly to LSX II via the integrated mounting system, P1 desk pad is an ideal addition for LSX II when used as a desktop system or on a low television cabinet.

### Features:

- + 1⁄4" screw mounting for use with LSX II
- Aluminium construction for rigidity and stability
- 10° upwards tilt
- Available finishes: Black / Silver

Dimensions without LSX II speaker

Dimension with LSX II speaker