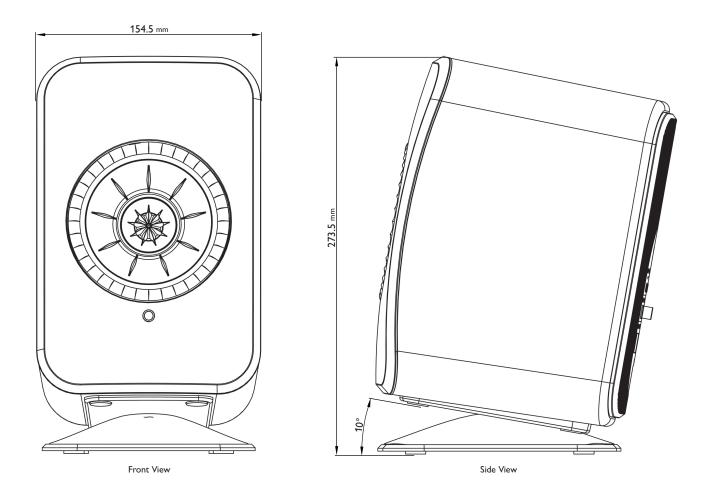

#### P1 Desk Pad

Formed from high quality diecast aluminium and bonded directly to LSX II via the integrated mounting system, P1 desk pad is an ideal addition for LSX II when used as a desktop system or on a low television cabinet.

### Features:

- + 1⁄4" screw mounting for use with LSX II
- Aluminium construction for rigidity and stability
- 10° upwards tilt
- Available finishes: Black / Silver

Dimensions without LSX II speaker

Dimension with LSX II speaker