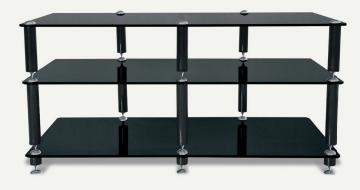

#### DESCRIPTION

The Bergen rapidly stood out as favorites audiophiles in the range NorStone.With its 3 large shelves, Bergen AV 2 is the ideal furniture for audio - video systems and high fidelity premium . Its height is optimized for the placement of a good size flat screen. It presents itself as a piece of furniture suitable both for video as high fidelity. The integral legs trays improve the rigidity of the assem-bly. Each floor including the lower level, then has its decoupling system spikes / tailstock.

#### DESIGN

Finish : Glossy Black/Black Structure : Glossy black powder coated steel Shelves : Black lacquered tempered glass