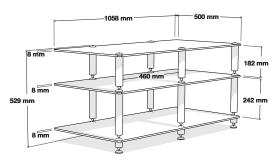

#### **USABLE DIMENSIONS**

Overall dimensions (W x H x D) : 1058 x 529 x 500 mm Shelves (W x D) : 460 x 402 mm (x2) Height between shelves : (a) 182 mm(b) 242 mm