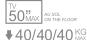

#### MAXIMUM SIZE / WEIGHT

#### MAXIMUM LOAD

Upper shelf : 40 kg Internal shelf : 40 kg Lower shelf : 40 kg