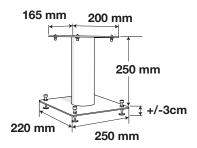

#### **USEFUL DIMENSIONS**

Top plate (W x D) :  $165 \times 200 \text{ mm}$ Stand (W x D): 250 x 220 mm Height without spikes: 250 mm Height with spikes: 280 mm