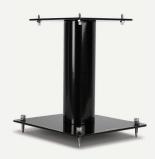

# **DESCRIPTION**

The audiophile Norstone Stylum S speaker stand suits perfectly any type of loudspeaker, compact or column. This very rigid manufacturing of this speaker stand allows an optimal evacuation of vibrations. Powder coated steel, the stand comes with spikes and counter spikes towards the ground and spikes towards the speaker, with cable passing through the tube axis. The Norstone Stylum S speaker stand is an unmissable reference among the most robust speaker stands.

#### **DESIGN**

Structure: Shinny black powder coated steel

Spikes / top plate : Towards the speaker or rubber pads

Spikes / stand : Towards the floor with counter-spikes protections

Diverse: Wire path